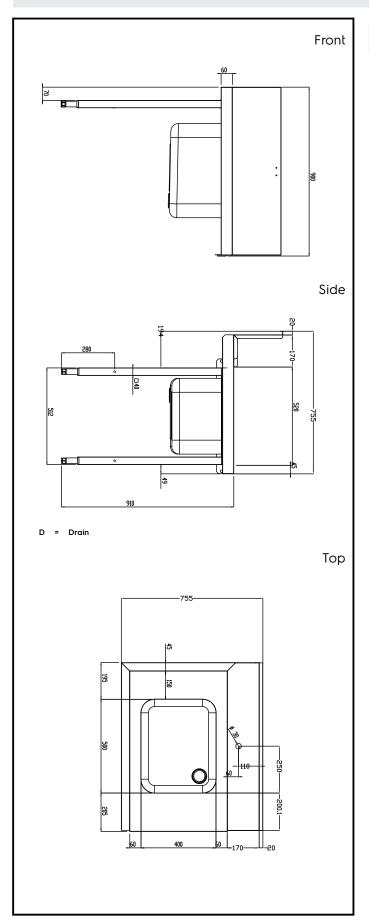

# **Key Information:**

External dimensions, Width:

865403 (BHRPTB09L) 900 mm External dimensions, Depth: 755 mm External dimensions, Height: 1170 mm Net weight: 19 kg

Splashback Dimensions, Height: 260 mm

Basin dimensions:

Handling System for Rack Type Pre-wash Table with Sink Left to Right, 900mm